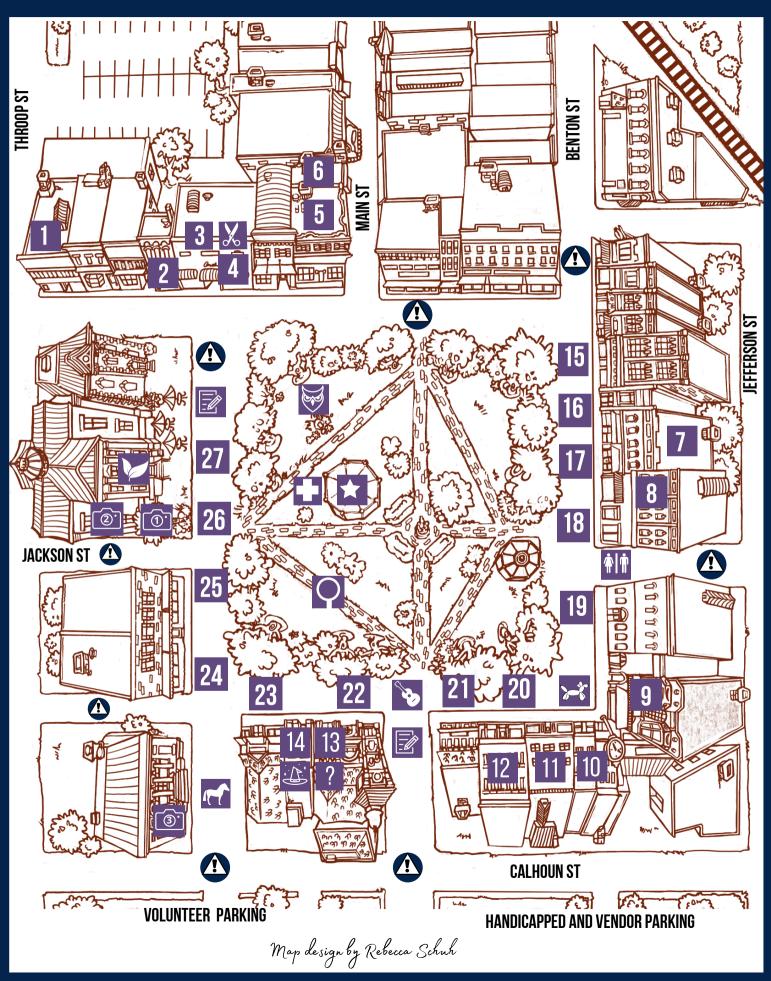

### **AROUND THE SQUARE**

- EMERGENCY STATION / LOST CHILDREN
- PONY RIDES
- QUIDDITCH
- GRISELDA GRUBB-MAGICAL HERBOLOGIST
- PICK UP PRIZES & INFORMATION
- INFORMATION & SCAVENGER HUNT FORMS
- **DEMENTOR PHOTO-OP**
- **BEDROOM UNDER THE STAIRS**
- **WIZARDS BANK PHOTO-OP**
- FREE CRAFTS FOR KIDS
- BALLOON SCULPTING
- **OWLERY**
- **†I** LAVATORIES
- **UKUKELE BAND**
- **ROAD CLOSURES**

## **RESTAURANTS & FOOD TRUCKS**

- 1 ETHEREAL CONFECTIONS
- 6 CASTING WHIMSY TEA
- 7 SUGAR CIRCLE
- 13 SEEPING KETTLE (INSIDE OPERA HOUSE)
- 14 STAGE LEFT CAFÉ
- 23 MJ'S COFFEE BAR
- 24 RIVERSIDE CHOCOLATE
- 25 GRACIE'S KITCHEN
- 27 MARIO'S KART

## WITCHES AND WIZARDS OF WOODSTOCK MAP

## **SHOPPING AND SERVICES**

- 2 MD TRAINS
- 3 SILVER PRAIRIE NATURAL SOAP COMPANY
- 4 MIXIN MINGLE
- **5** BERKSHIRE HATHAWAY STARCK REAL ESTATE
- 8 HATTIE & MYRT'S
- 9 BLUE THISTLE
- DOWN 2 EARTH
- 11 ANIME AND THINGS
- 12 READ BETWEEN THE LYNES
- 13 THE OPERA HOUSE
- 15 HEMPSTOCK PHARMS
- 16 MCHENRY COUNTY HISTORICAL SOCIETY
- 17 CRAFTED CROWN
- 18 BREAK OUT BOX ESCAPE ROOM
- 19 ROSEWOOD FARMS
- 20 WHIMSY WINKLES
- 21 RAY'S BOOKS
- 22 GRIFFONEST GAMES
- 26 GIRL SCOUTS POTOWATOMI SERVICE UNIT

## OPERA HOUSE & STAGE LEFT CAFÉ

- MAGICAL TALKING HAT
- ? TRIVIA